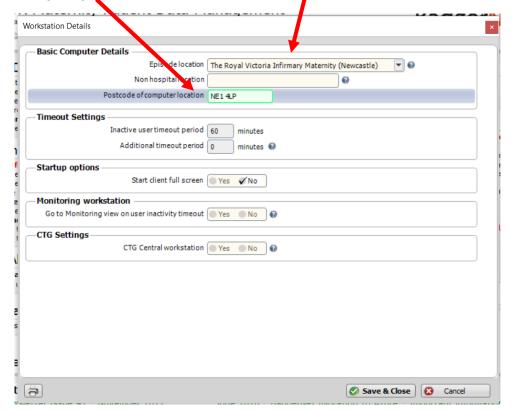

## Badgernet local client: Workstation details

These can be changed by the users themselves. The **Episode location** must be our care location as otherwise the GNCR viewer will not work.

The Postcode of computer location MUST be NE1 4LP.