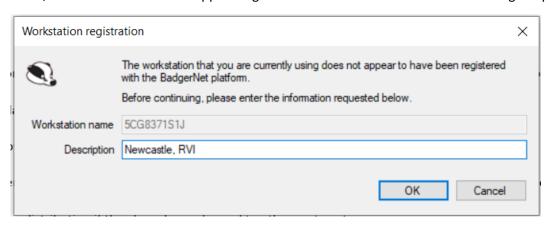

## Badgernet client description

The first time logging on, the BadgerNet client asks to fill in the "Description". This should be "Newcastle, RVI" as this will later on appear together with the PC name on the Medico-Legal report:

Only Clevermed can change the description once it has been entered. For this, they will need to be given the PC name the client is installed on.