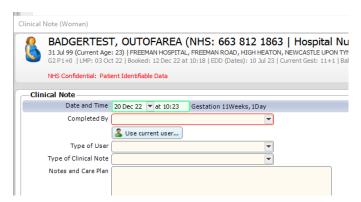

## Adding a note

1. In the enter new note box search for 'clinical note'

2. Complete documentation