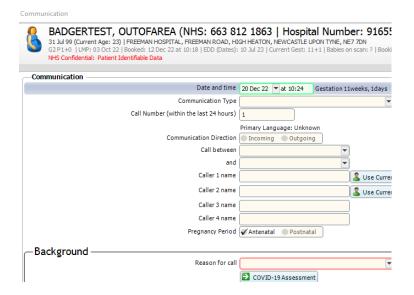

## Adding a phone call

1. In the enter new note box search for 'communication'

2. Complete documentation

If you require any further support or training please email Nuth.badgernetmaternitysupport@nhs.net