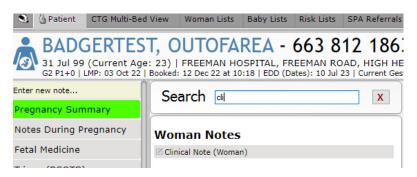

## Adding a note

1. In the enter new note box search for 'clinical note'

2. Complete documentation