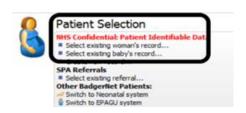

## Adding other information to BadgerNet- Admin

If you need to add any other information into the record for example a note or a phone call

- 1. Log into BadgerNet using your computer username and password
- 2. Select existing woman's record using NHS number only (this is to ensure there is no chance of duplication of record from another BadgerNet site, which is a part of the single pregnancy record).