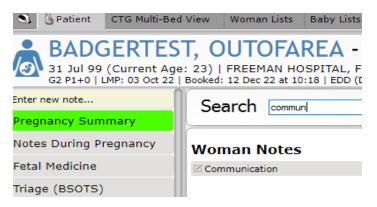

## Adding a phone call

1. In the enter new note box search for 'communication'

2. Complete documentation

If you require any further support or training please email Nuth.badgernetmaternitysupport@nhs.net