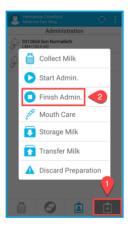

### **Finish Administration**

- Open the options menu.
- Select Finish Admin.

- Select Full or Partial administration.
- If partial, using keypad, register remaining amount and justification.
- Press