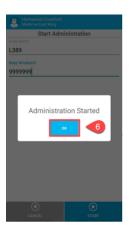

#### **Start Administration**

- Open the options menu.
- Select Start Admin.

- Scan milk barcode.
- Scan baby's wristband.
- Press Start.

 Message showing administration started, click **OK**.