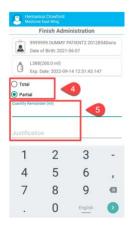

### **Finish Administration**

- Open the options menu.
- Select Finish Admin.

- Select Full or Partial administration.
- If partial, using keypad, register remaining amount and justification.
- Press