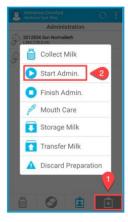

#### **Start Administration**

- Open the options menu.
- Select Start Admin.

- Scan milk barcode.
- Scan baby's wristband.
- Press Start.

 Message showing administration started, click **OK**.