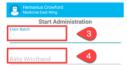

#### **Start Administration**

- Open the options menu.
- Select Start Admin.

- Scan milk barcode.
- Scan baby's wristband.
- Press Start.

 Message showing administration started, click **OK**.