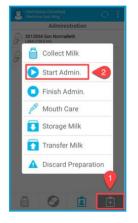

#### Start Administration

Open the options menu.
 Select Start Admin.

Scan milk barcode.
 Scan baby's wristband.
 Press Start.

6 Message showing administration started, click OK.