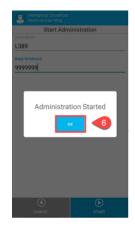

#### Start Administration

Open the options menu.
 Select Start Admin.

Scan milk barcode.
 Scan baby's wristband.
 Press Start.

6 Message showing administration started, click OK.