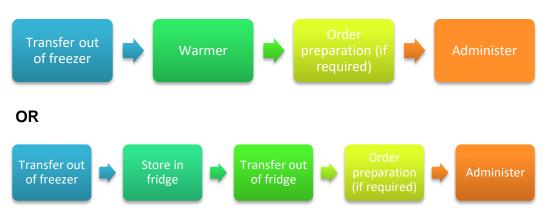

#### Scenario

 $(\mathbf{\hat{I}})$ 

EBM has been stored in a freezer. It must be defrosted, prepared (decanted) if required and then administered.

Process is either:

Please perform Transfer process on handheld device when moving EBM out of a fridge or freezer. MilkTrac will then activate a 4 hour transport expiry timer which will remain active until EBM is stored or administered.

How to guides for transfer, storage and preparation can be found by clicking on the following links:

1

How to Transfer.

How to Store.

How to Preparations.

The next page of this document is a How To guide for **Administration**.