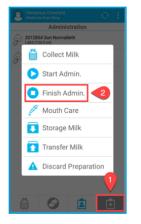

#### Start Administration

Open the options menu.
 Select Start Admin.

Scan milk barcode.
 Scan baby's wristband.
 Press Start.

6 Message showing administration started, click OK.

### **Finish Administration**

Open the options menu.
 Select Finish Admin.

Scan baby's wristband.

2

|                  | Finish Admi     | inistration    |             |
|------------------|-----------------|----------------|-------------|
|                  | of Birth: 2021- | ATIENT2 20128  | 354Doris    |
| A 1985           | (200.0 ml)      | 0007           |             |
|                  |                 | 14 12:31:43.14 | 7           |
| ) Total          |                 | 4              |             |
| Partial          |                 | <u> </u>       |             |
| antity Remain    | sder (ml)       |                |             |
|                  |                 |                |             |
|                  |                 | 5              |             |
| Istificatio      | on              |                |             |
| ustificatio<br>1 | 2               | 3              | -           |
| 1<br>4           |                 | 3              | - ,         |
| 1                | 2               | -              | -<br>,<br>© |