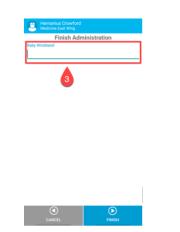

### **Finish Administration**

Open the options menu.
 Select Finish Admin.

Scan baby's wristband.

2

|                  | Finish Admi     | inistration    |             |
|------------------|-----------------|----------------|-------------|
|                  | of Birth: 2021- | ATIENT2 20128  | 354Doris    |
| A 1985           | (200.0 ml)      | 0007           |             |
|                  |                 | 14 12:31:43.14 | 7           |
| ) Total          |                 | 4              |             |
| Partial          |                 | <u> </u>       |             |
| antity Remain    | sder (ml)       |                |             |
|                  |                 |                |             |
|                  |                 | 5              |             |
| Istificatio      | on              |                |             |
| ustificatio<br>1 | 2               | 3              | -           |
| 1<br>4           |                 | 3              | - ,         |
| 1                | 2               | -              | -<br>,<br>© |

- Select Full or Partial administration.
  If partial, using
- If partial, using keypad, register remaining amount and justification.
   Press