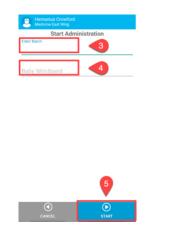

#### Start Administration

Open the options menu.
 Select Start Admin.

Scan milk barcode.
 Scan baby's wristband.
 Press Start.

6 Message showing administration started, click OK.