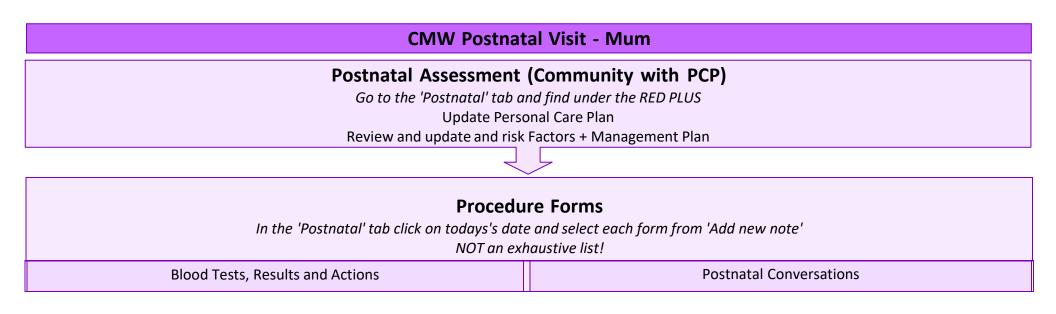

## **Community Postnatal Care Work Flow Guide for BadgerNet**

| CMW Postnatal Visit - Baby                                                               |                                                     |
|------------------------------------------------------------------------------------------|-----------------------------------------------------|
| Postnata                                                                                 | al Visit                                            |
| Under 'Baby 1' tab click on 'Summary of care' and select from the RED PLUS               |                                                     |
| Fill in all three                                                                        | e tabs in full                                      |
|                                                                                          |                                                     |
| <b>Procedure</b><br>Under 'Baby 1' tab click on 'Summary of care' and tod<br>NOT an exha | ays's date and select each form from 'Add new note' |
| Blood Tests, Results and Actions                                                         | Feeding Smart Form                                  |
|                                                                                          | Feeding Plan                                        |