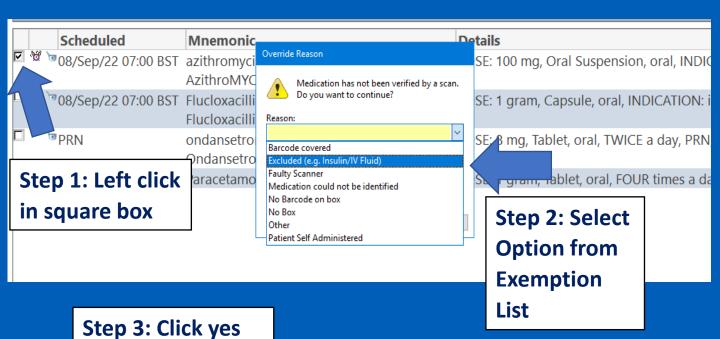

## Closed Loop Medication Project Drug Exemption List

## The Newcastle upon Tyne Hospitals

**NHS Foundation Trust** 

Creams/Ointments Medication could not be identified

**Barcode Covered Inhalers** 

Insulin Excluded (E.g. Insulin/IV Fluid etc.)

Eye Drops No Box

**Nebuliser Ampoules** No Box

Oxygen No Box

Individual pre-filled Injection No Box

Bags of IV Fluid (e.g Hartmanns) Excluded (E.g. Insulin/IV Fluid etc.)

Dilutant (not prescribed) with 1 DRUG **Use MAW** 